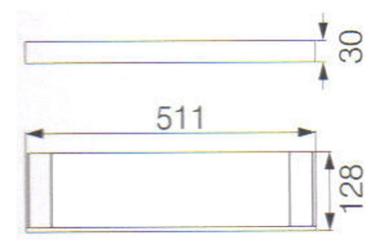

## Available in



Matt Black 6406-B

Rosa Glass Shelf 6406

## Information

Finish: Mirror Polish Chrome Material: Stainless Steel

## Maintenance and Care

- Do not use harsh detergents or products that contain chloride & balides.
- Do not use abrasive, cream or citrus based cleaners or hydrochloric acid.
- Surface should be cleaned only with a mild detergent that must be rinsed off.
- It is suggested to only clean with warm water and a soft cloth.
- Damage caused by the wrong cleaning methods used will void warranty.

Please visit <a href="https://www.aclco.com.au/warranty.html">https://www.aclco.com.au/warranty.html</a> to view the full warranty