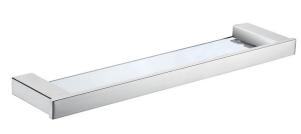

## Available in



Matt Black 6406-B

Rosa Glass Shelf 6406

## Information

Finish: Mirror Polish Chrome Material: Stainless Steel

## Maintenance and Care

- Do not use harsh detergents or products that contain chloride & balides.
- Do not use abrasive, cream or citrus based cleaners or hydrochloric acid.
- Surface should be cleaned only with a mild detergent that must be rinsed off.
- It is suggested to only clean with warm water and a soft cloth.
- Damage caused by the wrong cleaning methods used will void warranty.

Please visit <a href="https://www.aclco.com.au/warranty.html">https://www.aclco.com.au/warranty.html</a> to view the full warranty