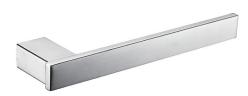

# RosaTowel Bar

### Information

Finish: Mirror Polish Chrome Material: Stainless Steel