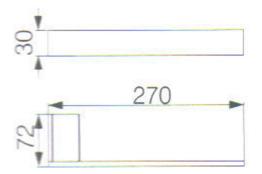

## Available in



Matt Black 6405-B

#### 6405

# RosaTowel Bar

### Information

Finish: Mirror Polish Chrome Material: Stainless Steel

### Maintenance and Care

- Do not use harsh detergents or products that contain chloride & halides.
- Do not use abrasive, cream or citrus based cleaners or hydrochloric acid.
- Surface should be cleaned only with a mild detergent that must be rinsed off.
- It is suggested to only clean with warm water and a soft cloth.
- Damage caused by the wrong cleaning methods used will void warranty.

Please visit <u>https://www.aclco.com.au/warranty.html</u> to view the full warranty