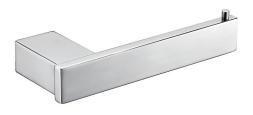

# Rosa Toilet Roll Holder

## 6404

### Information

Finish: Mirror Polish Chrome Material: Stainless Steel