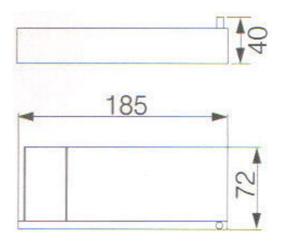

## 6404

### Information

Finish: Mirror Polish Chrome Material: Stainless Steel