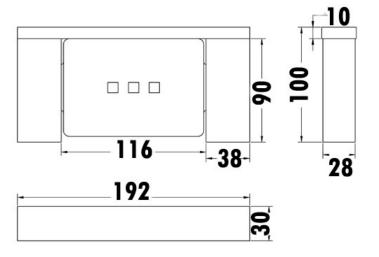

## Rosa Soap Holder

6403D

## Information

Finish: Mirror Polish Chrome Material: Stainless Steel