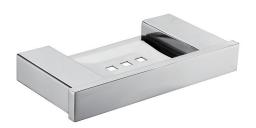

## Rosa Soap Holder

6403D

## Information

Finish: Mirror Polish Chrome Material: Stainless Steel