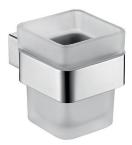

# Rosa Tumbler Holder

## Information

Finish: Mirror Polish Chrome Material: Stainless Steel