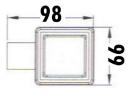

#### 6402

# Rosa Tumbler Holder

## Information

Finish: Mirror Polish Chrome Material: Stainless Steel