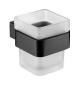

# Available in



Matt Black 6402-B

#### 6402

# Rosa Tumbler Holder

## Information

Finish: Mirror Polish Chrome Material: Stainless Steel

### Maintenance and Care

- Do not use harsh detergents or products that contain chloride & halides.
- Do not use abrasive, cream or citrus based cleaners or hydrochloric acid.
- Surface should be cleaned only with a mild detergent that must be rinsed off.
- It is suggested to only clean with warm water and a soft cloth.
- Damage caused by the wrong cleaning methods used will void warranty.

Please visit <u>https://www.aclco.com.au/warranty.html</u> to view the full warranty