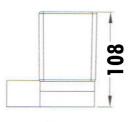

#### 6402

# Rosa Tumbler Holder

## Information

Finish: Mirror Polish Chrome Material: Stainless Steel