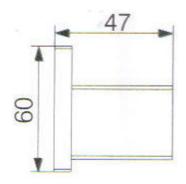

## Available in



Matt Black 6401-B

Rosa Robe Hook 6401

## Information

Finish: Mirror Polish Chrome Material: Stainless Steel

## Maintenance and Care

- Do not use harsh detergents or products that contain chloride & balides
- Do not use abrasive, cream or citrus based cleaners or hydrochloric acid.
- Surface should be cleaned only with a mild detergent that must be rinsed off.
- It is suggested to only clean with warm water and a soft cloth.
- Damage caused by the wrong cleaning methods used will void warranty.

Please visit <a href="https://www.aclco.com.au/warranty.html">https://www.aclco.com.au/warranty.html</a> to view the full warranty