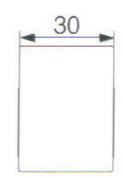

## Available in



Matt Black 6401-B

Rosa Robe Hook 6401

## Information

Finish: Mirror Polish Chrome Material: Stainless Steel

## Maintenance and Care

- Do not use harsh detergents or products that contain chloride & balides
- Do not use abrasive, cream or citrus based cleaners or hydrochloric acid.
- Surface should be cleaned only with a mild detergent that must be rinsed off.
- It is suggested to only clean with warm water and a soft cloth.
- Damage caused by the wrong cleaning methods used will void warranty.

Please visit <a href="https://www.aclco.com.au/warranty.html">https://www.aclco.com.au/warranty.html</a> to view the full warranty