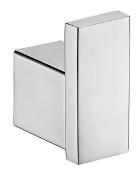

## Available in



Matt Black 6401-B

Rosa Robe Hook 6401

## Information

Finish: Mirror Polish Chrome Material: Stainless Steel

## Maintenance and Care

- Do not use harsh detergents or products that contain chloride & balides
- Do not use abrasive, cream or citrus based cleaners or hydrochloric acid.
- Surface should be cleaned only with a mild detergent that must be rinsed off.
- It is suggested to only clean with warm water and a soft cloth.
- Damage caused by the wrong cleaning methods used will void warranty.

Please visit <a href="https://www.aclco.com.au/warranty.html">https://www.aclco.com.au/warranty.html</a> to view the full warranty