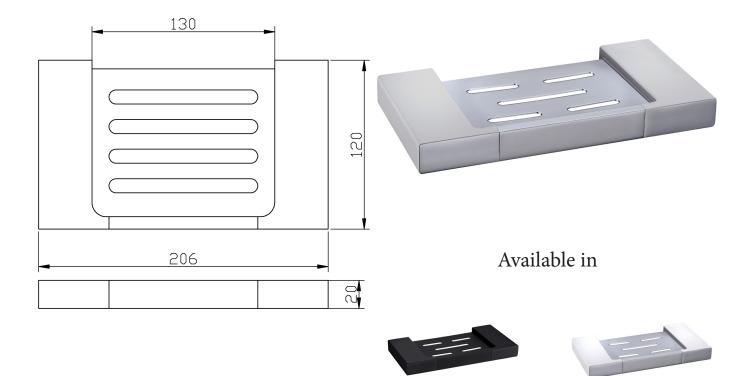

## Eden Soap Holder

## Information

Finish: Chrome Material: Brass & Zinc Alloy