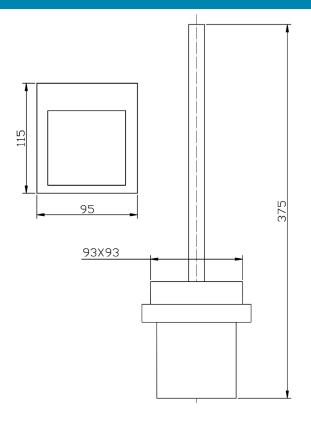

Matt Black 5608-MB

Chrome & White 5608-CW

Eden Toilet Brush 5608

## Information

Finish: Chrome

Material: Brass & Zinc Alloy