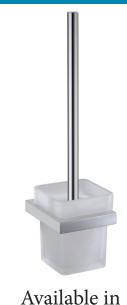

Matt Black 5608-MB

Chrome & White 5608-CW

Eden Toilet Brush 5608

## Information

Finish: Chrome

Material: Brass & Zinc Alloy