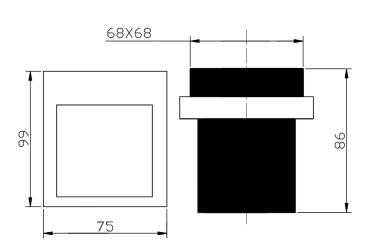

## Information

Finish: Chrome Material: Brass & Zinc Alloy

Eden Tumbler Holder