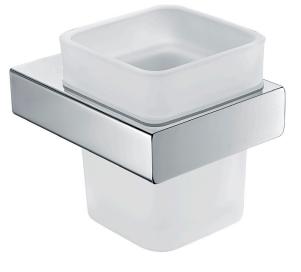

## Information

Finish: Chrome Material: Brass & Zinc Alloy

Eden Tumbler Holder