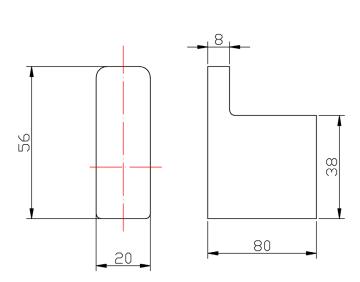

Matt Black 5606-MB

Chrome & White 5606-CW

Eden Robe Hook 5606

## Information

Finish: Chrome

Material: Brass & Zinc Alloy

## Maintenance and Care

- Do not use harsh detergents or products that contain chloride &
- Do not use abrasive, cream or citrus based cleaners or hydrochloric acid.
- Surface should be cleaned only with a mild detergent that must be
- It is suggested to only clean with warm water and a soft cloth.
- Damage caused by the wrong cleaning methods used will void warranty.

Please visit <a href="https://www.aclco.com.au/warranty.html">https://www.aclco.com.au/warranty.html</a> to view the full warranty