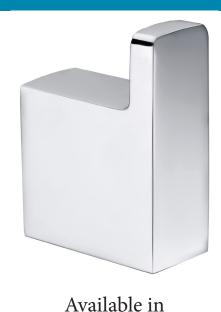

Matt Black 5606-MB

Chrome & White 5606-CW

Eden Robe Hook 5606

## Information

Finish: Chrome

Material: Brass & Zinc Alloy