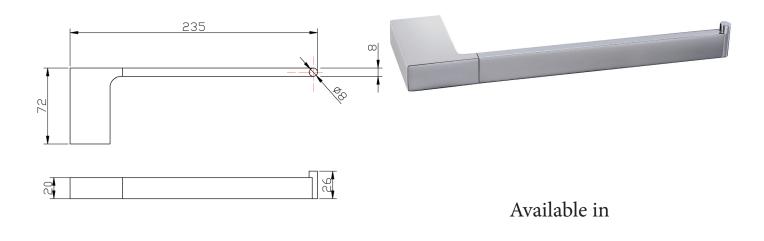

Matt Black 5605-MB Chrome & White 5605-CW

Eden Towel Bar 5605

## Information

Finish: Chrome

Material: Brass & Zinc Alloy