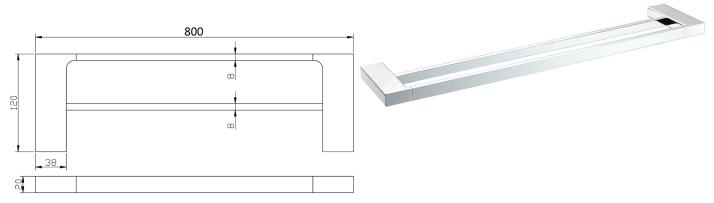

## Eden Double Towel Rail 800mm

5602-800

## Information

Finish: Chrome

Material: Brass & Zinc Alloy

Size: 800mm