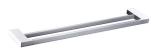

Available in

Matt Black 5602-600-MB

Chrome & White 5602-600-CW

## Information

Finish: Chrome Material: Brass & Zinc Alloy Size: 600mm

Eden Double Towel Rail 600mm