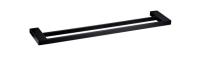

Available in

Matt Black 5602-600-MB

Chrome & White 5602-600-CW

## Information

Finish: Chrome Material: Brass & Zinc Alloy Size: 600mm

Eden Double Towel Rail 600mm