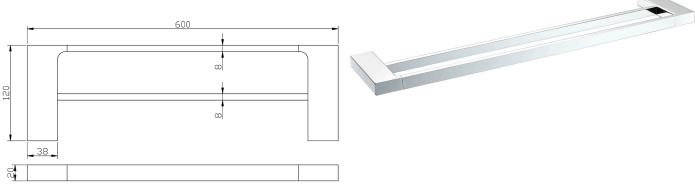

## Information

Finish: Chrome Material: Brass & Zinc Alloy Size: 600mm

Eden Double Towel Rail 600mm