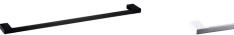

## Available in





Matt Black 5601-800-MB Chrome & White 5601-800-CW

## Eden Single Towel Rail 800mm

5601-800

## Information

Finish: Chrome

Material: Brass & Zinc Alloy

Size: 800mm

## Maintenance and Care

- Do not use harsh detergents or products that contain chloride & balides
- Do not use abrasive, cream or citrus based cleaners or hydrochloric acid.
- Surface should be cleaned only with a mild detergent that must be
- It is suggested to only clean with warm water and a soft cloth.
- Damage caused by the wrong cleaning methods used will void warranty.

Please visit <a href="https://www.aclco.com.au/warranty.html">https://www.aclco.com.au/warranty.html</a> to view the full warranty