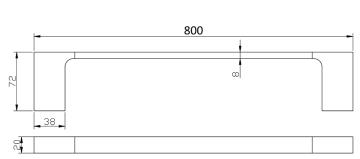

## Eden Single Towel Rail 800mm

5601-800

## Information

Finish: Chrome

Material: Brass & Zinc Alloy

Size: 800mm