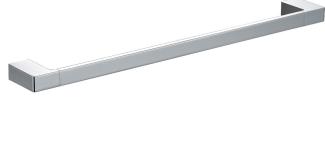

## Eden Single Towel Rail 800mm

5601-800

## Information

Finish: Chrome

Material: Brass & Zinc Alloy

Size: 800mm