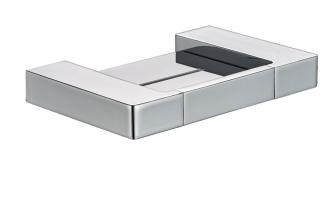

Available in



Brushed Nickel 55610-BN Brushed Gold 55610-BG Matt Black 55610-MB

## Ceram Soap Holder

55610

## Information

Finish: Chrome Material : Brass

## Maintenance and Care

- Do not use harsh detergents or products that contain chloride & halides.
- Do not use abrasive, cream or citrus based cleaners or hydrochloric acid.
- Surface should be cleaned only with a mild detergent that must be rinsed off.
- It is suggested to only clean with warm water and a soft cloth.
- Damage caused by the wrong cleaning methods used will void warranty.

Please visit <a href="https://www.aclco.com.au/warranty.html">https://www.aclco.com.au/warranty.html</a> to view the full warranty