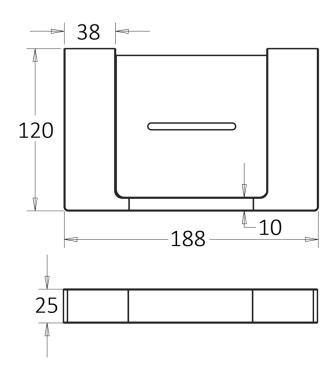

Available in



Brushed Nickel 55610-BN Brushed Gold 55610-BG Matt Black 55610-MB

## Ceram Soap Holder

55610

## Information

Finish: Chrome Material : Brass

## Maintenance and Care

- Do not use harsh detergents or products that contain chloride & halides.
- Do not use abrasive, cream or citrus based cleaners or hydrochloric acid.
- Surface should be cleaned only with a mild detergent that must be rinsed off.
- It is suggested to only clean with warm water and a soft cloth.
- Damage caused by the wrong cleaning methods used will void warranty.

Please visit <a href="https://www.aclco.com.au/warranty.html">https://www.aclco.com.au/warranty.html</a> to view the full warranty