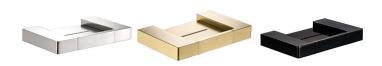

Available in



Brushed Nickel 55610-BN Brushed Gold 55610-BG Matt Black 55610-MB

## Ceram Soap Holder

55610

## Information

Finish: Chrome Material : Brass

## Maintenance and Care

- Do not use harsh detergents or products that contain chloride & halides.
- Do not use abrasive, cream or citrus based cleaners or hydrochloric acid.
- Surface should be cleaned only with a mild detergent that must be rinsed off.
- It is suggested to only clean with warm water and a soft cloth.
- Damage caused by the wrong cleaning methods used will void warranty.

Please visit <a href="https://www.aclco.com.au/warranty.html">https://www.aclco.com.au/warranty.html</a> to view the full warranty