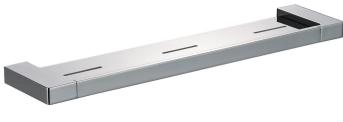

## Available in



Brushed Nickel 55609-BN

Brushed Gold 55609-BG

Matt Black 55609-MB

Ceram Metal Shelf 55609

## Information

Finish: Chrome Material : Brass

## Maintenance and Care

- Do not use harsh detergents or products that contain chloride &
- Do not use abrasive, cream or citrus based cleaners or hydrochloric acid.
- Surface should be cleaned only with a mild detergent that must be
- It is suggested to only clean with warm water and a soft cloth.
- Damage caused by the wrong cleaning methods used will void warranty.

Please visit <a href="https://www.aclco.com.au/warranty.html">https://www.aclco.com.au/warranty.html</a> to view the full warranty