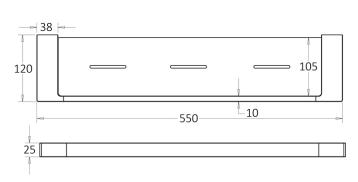

## Available in



Brushed Nickel 55609-BN

Brushed Gold 55609-BG

Matt Black 55609-MB

Ceram Metal Shelf 55609

## Information

Finish: Chrome Material : Brass

## Maintenance and Care

- Do not use harsh detergents or products that contain chloride &
- Do not use abrasive, cream or citrus based cleaners or hydrochloric acid.
- Surface should be cleaned only with a mild detergent that must be
- It is suggested to only clean with warm water and a soft cloth.
- Damage caused by the wrong cleaning methods used will void warranty.

Please visit <a href="https://www.aclco.com.au/warranty.html">https://www.aclco.com.au/warranty.html</a> to view the full warranty