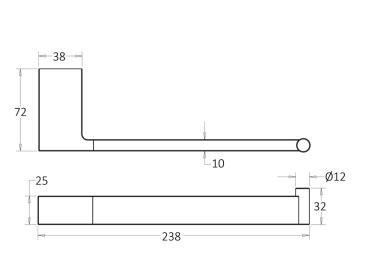

## Available in



Brushed Nickel 55605-BN

Brushed Gold 55605-BG Matt Black 55605-MB

## Ceram Towel Bar 55605

## Information

Finish: Chrome Material : Brass

## Maintenance and Care

- Do not use harsh detergents or products that contain chloride &
- Do not use abrasive, cream or citrus based cleaners or hydrochloric acid.
- Surface should be cleaned only with a mild detergent that must be
- It is suggested to only clean with warm water and a soft cloth.
- Damage caused by the wrong cleaning methods used will void warranty.

Please visit <a href="https://www.aclco.com.au/warranty.html">https://www.aclco.com.au/warranty.html</a> to view the full warranty