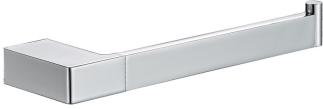

## Available in



Brushed Nickel 55605-BN

Brushed Gold 55605-BG Matt Black 55605-MB

## Ceram Towel Bar 55605

## Information

Finish: Chrome Material : Brass

## Maintenance and Care

- Do not use harsh detergents or products that contain chloride &
- Do not use abrasive, cream or citrus based cleaners or hydrochloric acid.
- Surface should be cleaned only with a mild detergent that must be
- It is suggested to only clean with warm water and a soft cloth.
- Damage caused by the wrong cleaning methods used will void warranty.

Please visit <a href="https://www.aclco.com.au/warranty.html">https://www.aclco.com.au/warranty.html</a> to view the full warranty