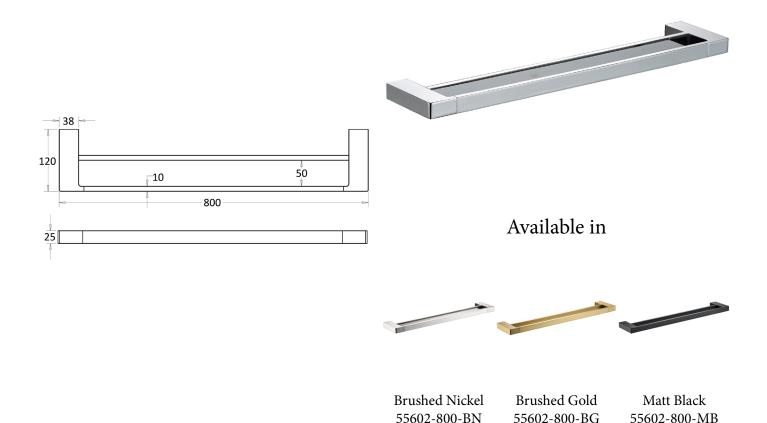

## Ceram Double Towel Rail 800mm

## Information

Finish: Chrome Material : Brass & Zinc Alloy Size: 800mm