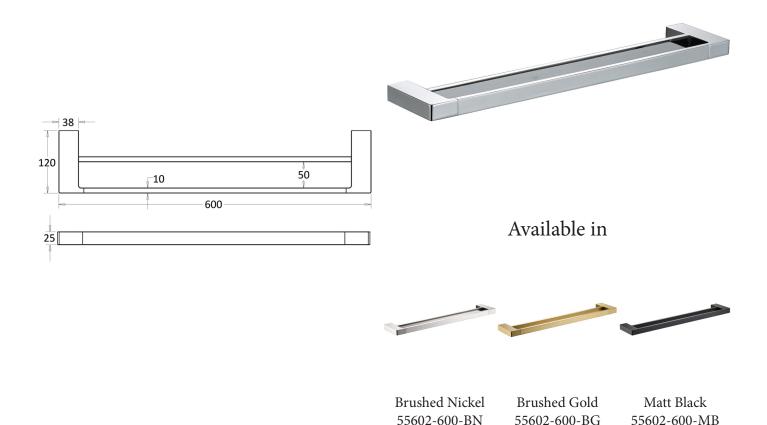

## Ceram Double Towel Rail 600mm

## Information

Finish: Chrome Material : Brass & Zinc Alloy Size: 600mm