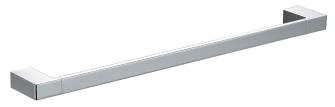

## Ceram Single Towel Rail 800mm

55601-800

## Information

Finish: Chrome

Material: Brass & Zinc Alloy

Size: 800mm