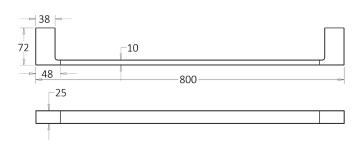

## Ceram Single Towel Rail 800mm

55601-800

## Information

Finish: Chrome

Material: Brass & Zinc Alloy

Size: 800mm