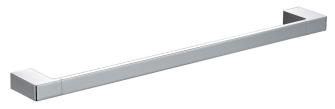

## Ceram Single Towel Rail 600mm

55601-600

## Information

Finish: Chrome

Material: Brass & Zinc Alloy

Size: 600mm