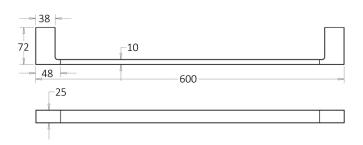

## Ceram Single Towel Rail 600mm

55601-600

## Information

Finish: Chrome

Material: Brass & Zinc Alloy

Size: 600mm