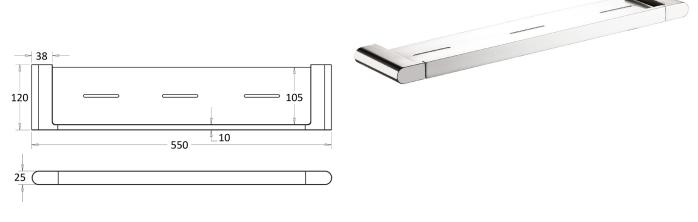

### **Flores Metal Shelf**

#### Information

Finish: Chrome Material : Brass Size: 550mm