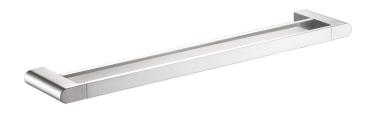

## Flores Double Towel Rail 800mm

55302-800

## Information

Finish: Chrome Material : Brass Size: 800mm