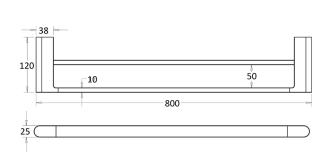

## Flores Double Towel Rail 800mm

55302-800

## Information

Finish: Chrome Material : Brass Size: 800mm