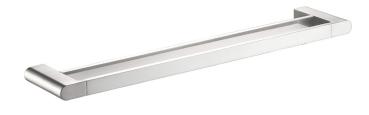

## Flores Double Towel Rail 600mm

55302-600

## Information

Finish: Chrome Material : Brass Size: 600mm