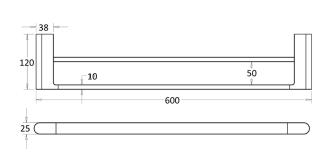

## Flores Double Towel Rail 600mm

55302-600

## Information

Finish: Chrome Material : Brass Size: 600mm