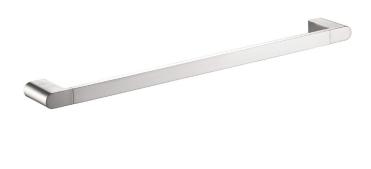

## Flores Single Towel Rail 600mm

## Information

Finish: Chrome Material : Brass Size: 600mm