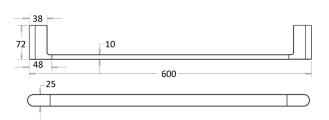

## Flores Single Towel Rail 600mm

## Information

Finish: Chrome Material : Brass Size: 600mm