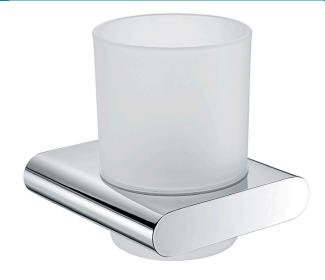

## Cora Tumbler Holder

## 5307-2

## Information

Finish: Chrome

Material: Brass & Zinc Alloy