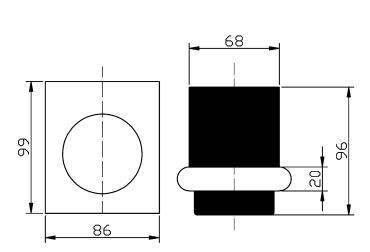

Available in







Chrome & White 5307-2-CW

## Cora Tumbler Holder

## 5307-2

## Information

Finish: Chrome

Material: Brass & Zinc Alloy

## Maintenance and Care

- Do not use harsh detergents or products that contain chloride & halides
- Do not use abrasive, cream or citrus based cleaners or hydrochloric acid.
- Surface should be cleaned only with a mild detergent that must be rinsed off.
- It is suggested to only clean with warm water and a soft cloth.
- Damage caused by the wrong cleaning methods used will void warranty.

Please visit <a href="https://www.aclco.com.au/warranty.html">https://www.aclco.com.au/warranty.html</a> to view the full warranty