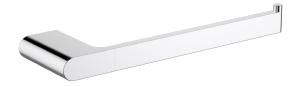

## Available in

5305-CW 5305-BN 5305-BG 5305-MB 5305-GM
Chrome & Brushed Brushed Matt Black Gun Metal
White Nickel Gold

Cora Towel Bar 5305

## Information

Finish: Chrome

Material: Brass & Zinc Alloy