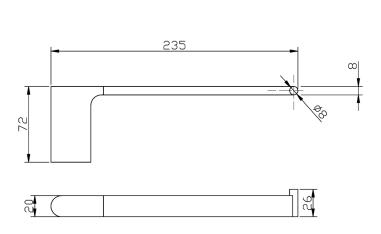

## Available in

5305-CW 5305-BN 5305-BG 5305-MB 5305-GM
Chrome & Brushed Brushed Matt Black Gun Metal
White Nickel Gold

Cora Towel Bar 5305

## Information

Finish: Chrome

Material: Brass & Zinc Alloy