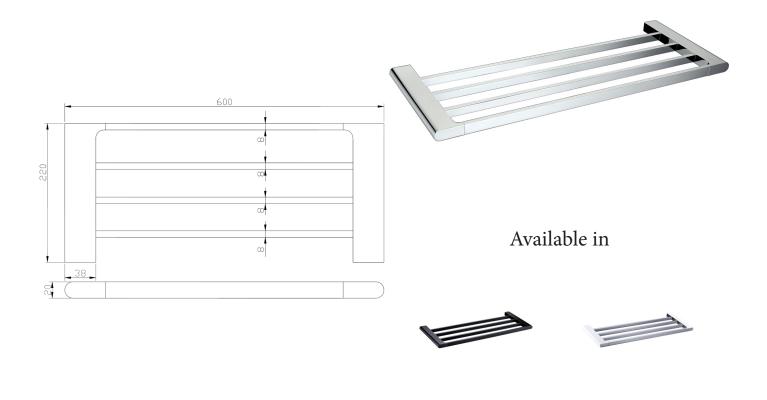

Cora Towel Rack 5303-600

## Information

Finish: Chrome

Material: Brass & Zinc Alloy

Size: 600mm

## Maintenance and Care

Matt Black

5303-600-MB

- Do not use harsh detergents or products that contain chloride & balidge.
- Do not use abrasive, cream or citrus based cleaners or hydrochloric acid.
- Surface should be cleaned only with a mild detergent that must be rinced off.
- It is suggested to only clean with warm water and a soft cloth.
- Damage caused by the wrong cleaning methods used will void warranty.

Please visit <a href="https://www.aclco.com.au/warranty.html">https://www.aclco.com.au/warranty.html</a> to view the full warranty

Chrome & White

5303-600-CW