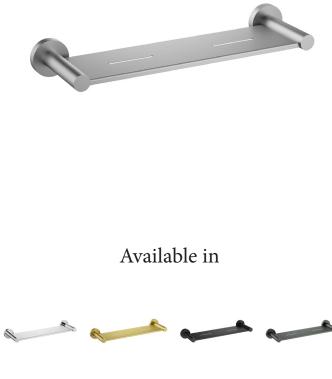

4527A-CH 4527A-BG Chrome Brushed Gold 4527A-MB Matt Black

## 4527A-GM Gun Metal

4527A-SS

## **Otus Slimline Metal Shelf**