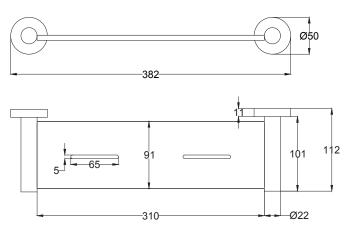

## **Otus Slimline Metal Shelf**

## Information

Finish: Stainless Steel Material : SS3004 Stainless Steel