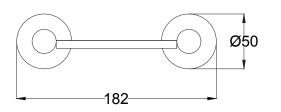

## **Otus Slimline Soap Holder**

## Information

Finish: Stainless Steel Material: SS304 Stainless Steel