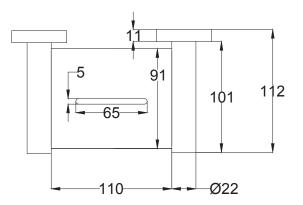

## **Otus Slimline Soap Holder**

## Information

Finish: Stainless Steel Material: SS304 Stainless Steel