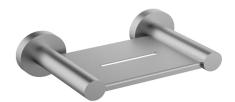

## **Otus Slimline Soap Holder**

## Information

Finish: Stainless Steel Material: SS304 Stainless Steel