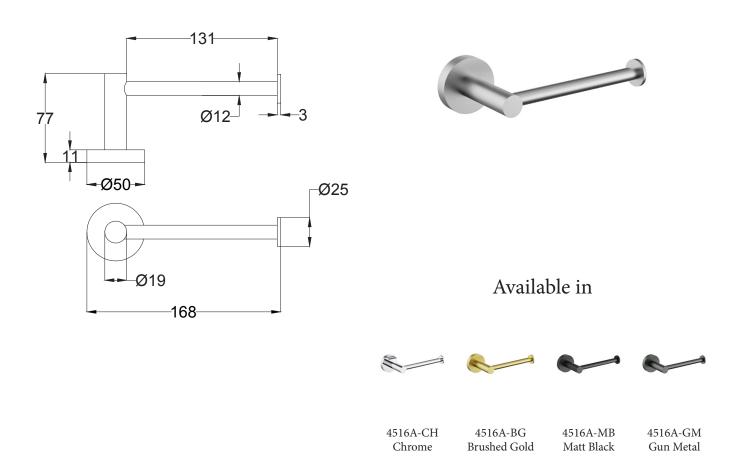

## **Otus Slimline Toilet Paper Holder**

## Information

Finish: Stainless Steel Material : SS304 Stainless Steel

## Maintenance and Care

- Do not use harsh detergents or products that contain chloride & halides.
- Do not use abrasive, cream or citrus based cleaners or hydrochloric acid.
- Surface should be cleaned only with a mild detergent that must be rinsed off.
- It is suggested to only clean with warm water and a soft cloth.
- Damage caused by the wrong cleaning methods used will void warranty.

Please visit <u>https://www.aclco.com.au/warranty.html</u> to view the full warranty



4516A-SS