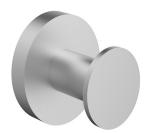

## **Otus Slimline Robe Hook**

## Information

Finish: Stainless Steel Material : SS304 Stainless Steel