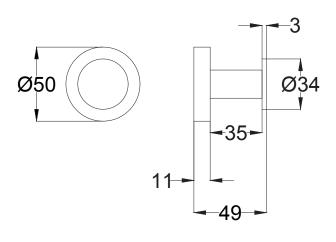

## **Otus Slimline Robe Hook**

## Information

Finish: Stainless Steel Material : SS304 Stainless Steel