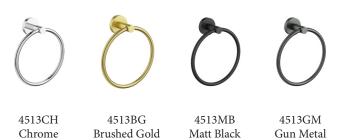

## Available in



## **Otus Slimline Towel Ring**

## Information

Finish: Stainless Steel Material: SS304 Stainless Steel

## Maintenance and Care

- Do not use harsh detergents or products that contain chloride & halides.
- Do not use abrasive, cream or citrus based cleaners or hydrochloric acid.
- Surface should be cleaned only with a mild detergent that must be rinsed off.
- It is suggested to only clean with warm water and a soft cloth.
- Damage caused by the wrong cleaning methods used will void warranty.

Please visit <u>https://www.aclco.com.au/warranty.html</u> to view the full warranty



4513SS