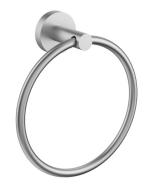

## **Otus Slimline Towel Ring**

## Information

Finish: Stainless Steel Material: SS304 Stainless Steel