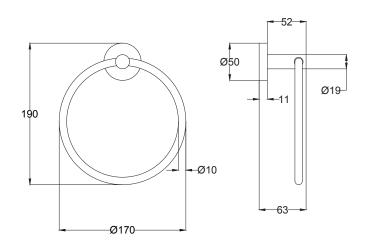

## **Otus Slimline Towel Ring**

## Information

Finish: Stainless Steel Material: SS304 Stainless Steel