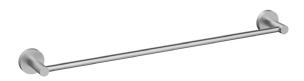

## Otus Slimline Single Towel Rail-900mm

4502-900SS

## Information

Finish: Stainless Steel

Material: SS304 Stainless Steel

Size: 900mm