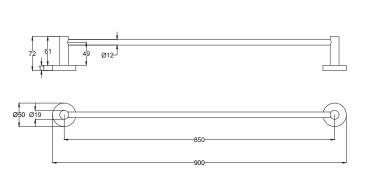

## Otus Slimline Single Towel Rail-900mm

4502-900SS

## Information

Finish: Stainless Steel

Material: SS304 Stainless Steel

Size: 900mm