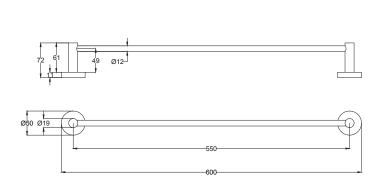

## Otus Slimline Single Towel Rail-600mm

4502-600SS

## Information

Finish: Stainless Steel

Material: SS304 Stainless Steel

Size: 600mm