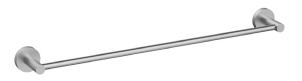

## Otus Slimline Single Towel Rail-600mm

4502-600SS

## Information

Finish: Stainless Steel

Material: SS304 Stainless Steel

Size: 600mm