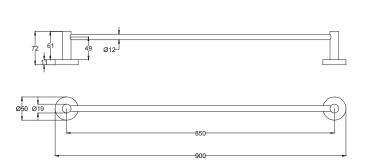

## Otus Slimline Double Towel Rail-600mm

4501-900SS

## Information

Finish: Stainless Steel

Material: SS304 Stainless Steel

Size: 900mm