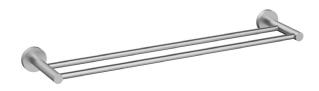

## Otus Slimline Double Towel Rail-600mm

4501-900SS

## Information

Finish: Stainless Steel

Material: SS304 Stainless Steel

Size: 900mm