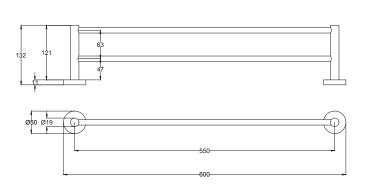

## Otus Slimline Double Towel Rail-600mm

4501-600SS

## Information

Finish: Stainless Steel

Material: SS304 Stainless Steel

Size: 600mm