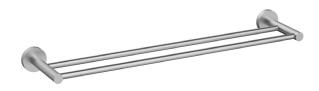

## Otus Slimline Double Towel Rail-600mm

4501-600SS

## Information

Finish: Stainless Steel

Material: SS304 Stainless Steel

Size: 600mm