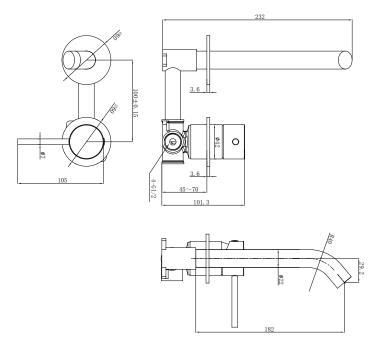

## Otus Slimline SS Wall Basin Mixer Body

## PLC3004SS-BD

## Information

Material: SS304 Stainless Steel

- $\bullet$  Operating temperature 1°C to 70°C
- Operating pressure 150~500 kPa
- European Kerox 35mm Cartridge

To be used with Otus Slimline SS wall basin mixer installations.

NOTE: The body and trim kit are sold separately.