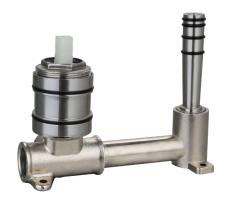

## Otus Slimline SS Wall Basin Mixer Body

## PLC3004SS-BD

## Information

Material: SS304 Stainless Steel

- $\bullet$  Operating temperature 1°C to 70°C
- Operating pressure 150~500 kPa
- European Kerox 35mm Cartridge

To be used with Otus Slimline SS wall basin mixer installations.

NOTE: The body and trim kit are sold separately.