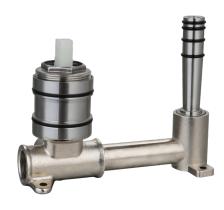

## Otus Slimline SS Wall Basin Mixer Body

## Information

Material: SS304 Stainless Steel

- Operating temperature 1°C to 70°C
- Operating pressure 150~500 kPa
- European Kerox 35mm Cartridge

To be used with Otus Slimline SS wall basin mixer installations.

NOTE: The body and trim kit are sold separately.