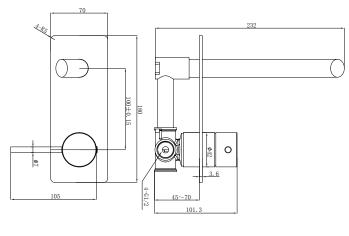

## Information

Material: SS304 Stainless Steel

- Operating temperature 1°C to 70°C
- Operating pressure 150~500 kPa
- European Kerox 35mm Cartridge

To be used with Otus Slimline SS wall basin mixer installations.

NOTE: The body and trim kit are sold separately.