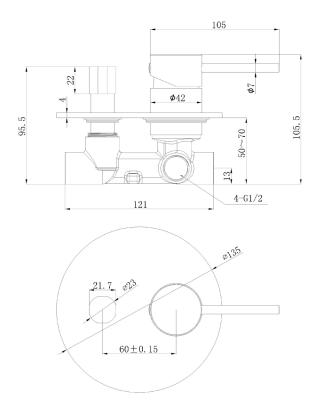

## Otus Slimline SS Wall Diverter Mixer Body

## PLC3002SS-BD

## Information

Material: SS304 Stainless Steel

- $\bullet$  Operating temperature 1°C to 70°C
- Operating pressure 150~500 kPa
- European Kerox 35mm Cartridge

To be used with Otus Slimline SS wall diverter mixer installations.

NOTE: The body and trim kit are sold separately.