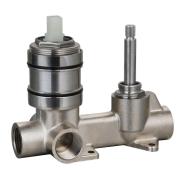

## Otus Slimline SS Wall Diverter Mixer Body

## PLC3002SS-BD

## Information

Material: SS304 Stainless Steel

- $\bullet$  Operating temperature 1°C to 70°C
- Operating pressure 150~500 kPa
- European Kerox 35mm Cartridge

To be used with Otus Slimline SS wall diverter mixer installations.

NOTE: The body and trim kit are sold separately.