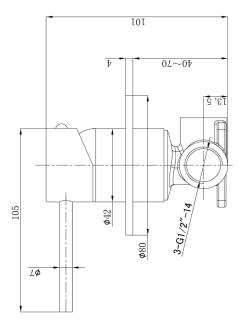

## Otus Slimline SS Wall Mixer Body

## Information

Material: SS304 Stainless Steel

- Operating temperature 1°C to 70°C
- Operating pressure 150~500 kPa
- European Kerox 35mm Cartridge

To be used with Otus Slimline SS wall mixer installations.

NOTE: The body and trim kit are sold separately.