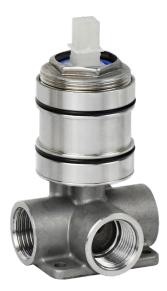

## Otus Slimline SS Wall Mixer Body

## Information

Material: SS304 Stainless Steel

- Operating temperature 1°C to 70°C
- Operating pressure 150~500 kPa
- European Kerox 35mm Cartridge

To be used with Otus Slimline SS wall mixer installations.

NOTE: The body and trim kit are sold separately.