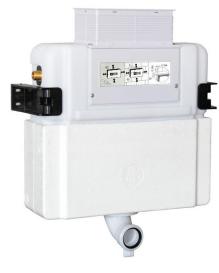

## Information

Make: R&TFinish: WhitePipe: Short Pipe

• **Dimensions:** W470 x D134 x H360 mm

• **Installation:** Top or Front Button

• WELS: 4 Star 3.5L Average Flush.(L05567)

• Suitable Button:

G30050071

G3005008