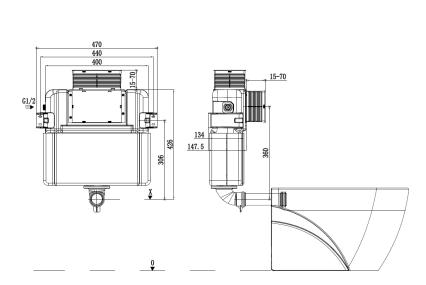

## Information

Make: R&TFinish: WhitePipe: Short Pipe

• **Dimensions:** W470 x D134 x H360 mm

• **Installation:** Top or Front Button

• WELS: 4 Star 3.5L Average Flush.(L05567)

• Suitable Button:

G30050071

G3005008