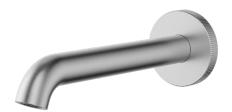

## Linie Spout 220mm

**Summary of Maintenance and Care Instructions** 

Information

Finish: Bushed Nickel

Material: Brass Size: 180mm

WELS: 5 Star 5.5L/min(T43095)

- Avoid Harsh Chemicals: Do not use detergents or cleaning products that contain chloride, halides, or hydrochloric acid.
- Avoid Abrasive Cleaners: Do not use abrasive, cream-based or citrus-based cleaners.
- Mild Cleaning Methods: Use only mild soapy water for cleaning.
  Ensure that all detergent is thoroughly rinsed off the surface afterward with a dry soft cloth to prevent spots and streaks.
- Use Soft Cleaning Tools: Clean the surface with warm water and a soft cloth to avoid scrathches.
- Warranty Information: Improper cleaning methods can void the product's warranty.