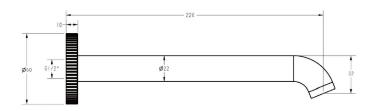

## Linie Spout 220mm

**Summary of Maintenance and Care Instructions** 

Information

Finish: Bushed Nickel

Material: Brass Size: 180mm

WELS: 5 Star 5.5L/min(T43095)

- Avoid Harsh Chemicals: Do not use detergents or cleaning products that contain chloride, halides, or hydrochloric acid.
- Avoid Abrasive Cleaners: Do not use abrasive, cream-based or citrus-based cleaners.
- Mild Cleaning Methods: Use only mild soapy water for cleaning.
  Ensure that all detergent is thoroughly rinsed off the surface afterward with a dry soft cloth to prevent spots and streaks.
- Use Soft Cleaning Tools: Clean the surface with warm water and a soft cloth to avoid scrathches.
- Warranty Information: Improper cleaning methods can void the product's warranty.