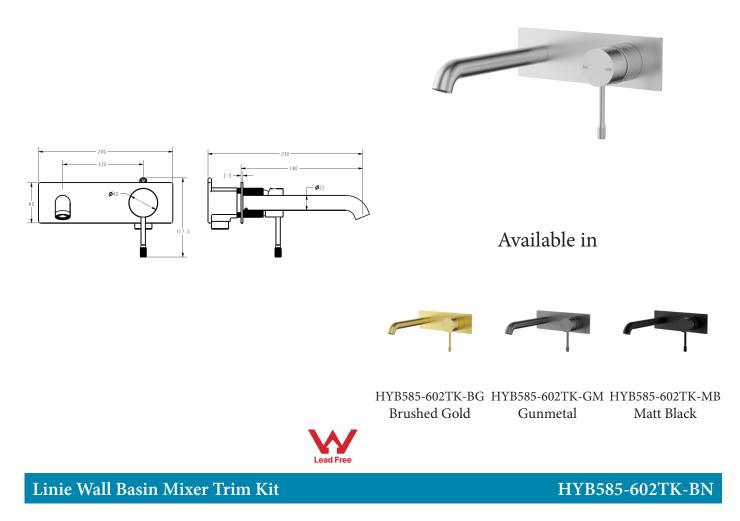

## Information

Finish: Bushed Nickel Material: Brass Cartridge: 35mm Kerox Cartridge WELS: 5 Star 5.5L/min(T43092)

To be match with ikon Linie wall basin mixer rough in body (SKU: HYB585-602BD)

NOTE: The body and trim kit are sold separately.