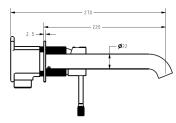

## Linie Wall Basin Mixer Trim Kit with 220mm Spout

## HYB585-602TK-BN-220

## Information

Finish: Bushed Nickel

**Material:** Brass

Cartridge: 35mm Kerox Cartridge WELS: 5 Star 5.5L/min(T43092)

To be match with ikon Linie wall basin mixer rough in body (SKU: HYB585-602BD)

NOTE: The body and trim kit are sold separately.