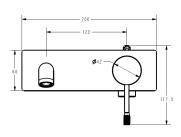

## HYB585-602TK-BN-220

## Information

Finish: Bushed Nickel

**Material:** Brass

Cartridge: 35mm Kerox Cartridge WELS: 5 Star 5.5L/min(T43092)

To be match with ikon Linie wall basin mixer rough in body (SKU: HYB585-602BD)

NOTE: The body and trim kit are sold separately.