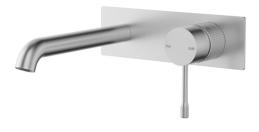

## Linie Wall Basin Mixer Trim Kit with 220mm Spout

## HYB585-602TK-BN-220

## Information

Finish: Bushed Nickel

**Material:** Brass

Cartridge: 35mm Kerox Cartridge WELS: 5 Star 5.5L/min(T43092)

To be match with ikon Linie wall basin mixer rough in body (SKU: HYB585-602BD)

NOTE: The body and trim kit are sold separately.