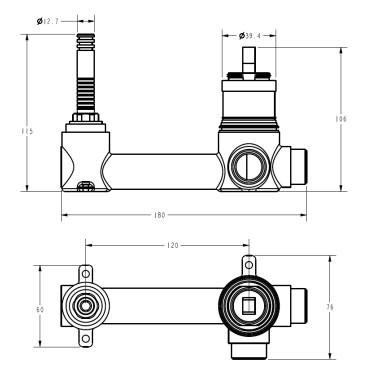

## Information

Material: Brass Construction Cartridge: 35mm Kerox Cartridge Working Pressure: 150-500 kpa Operating Temperature: 1°C to 70°C

To be use with ikon Linie wall basin mixer installations.

NOTE: The body and trim kit are sold separately.