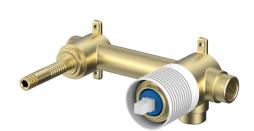

## Information

Material: Brass Construction Cartridge: 35mm Kerox Cartridge Working Pressure: 150-500 kpa Operating Temperature: 1°C to 70°C

To be use with ikon Linie wall basin mixer installations.

NOTE: The body and trim kit are sold separately.