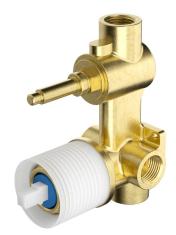

## Information

Material: Brass Construction Cartridge: 35mm Kerox Cartridge Working Pressure: 150-500 kpa Operating Temperature: 1°C to 70°C

To be use with ikon Linie wall diverter mixer installations.

NOTE: The body and trim kit are sold separately.