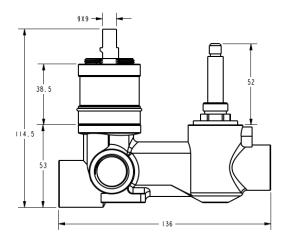

## Information

Material: Brass Construction Cartridge: 35mm Kerox Cartridge Working Pressure: 150-500 kpa Operating Temperature: 1°C to 70°C

To be use with ikon Linie wall diverter mixer installations.

NOTE: The body and trim kit are sold separately.