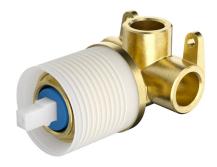

## Information

Material: Brass Construction Cartridge: 35mm Kerox Cartridge Working Pressure: 150-500 kpa Operating Temperature: 1°C to 70°C

To be use with ikon Linie wall mixer installations.

NOTE: The body and trim kit are sold separately.