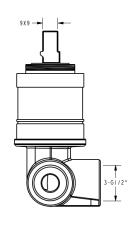

## Information

Material: Brass Construction Cartridge: 35mm Kerox Cartridge Working Pressure: 150-500 kpa Operating Temperature: 1°C to 70°C

To be use with ikon Linie wall mixer installations.

NOTE: The body and trim kit are sold separately.