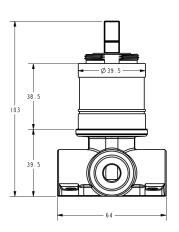

## Information

Material: Brass Construction Cartridge: 35mm Kerox Cartridge Working Pressure: 150-500 kpa Operating Temperature: 1°C to 70°C

To be use with ikon Linie wall mixer installations.

NOTE: The body and trim kit are sold separately.