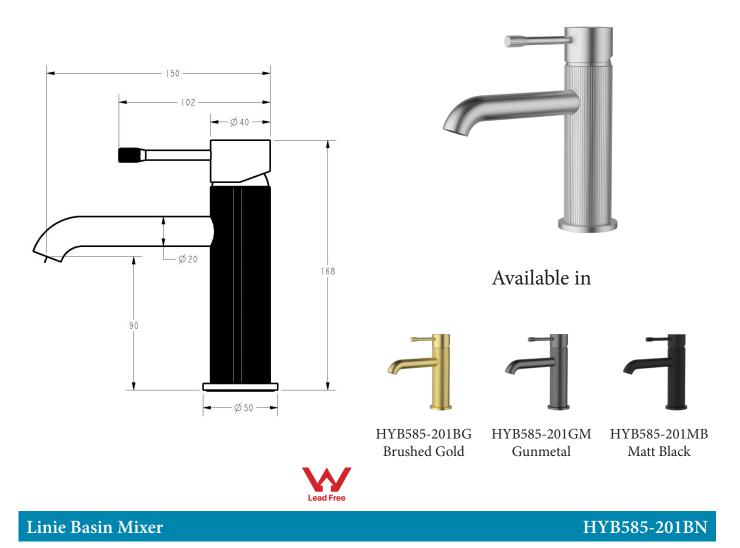

## Information

Finish: Bushed Nickel Material: Brass **Cartridge:** 25mm Kerox Cartridge **Aerator:** Neoperl Concealed **Working Pressure:** 150-500 kpa **Operating Temperature:** 1°C to 70°C **WELS:** 5 Star 5.5L/min(T43090)