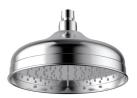

### **Clasico Shower Head**

#### Information

Finish: Chrome Material : Brass Operating Temperature 1°C to 70°C Operating Pressure 150~500 kPa WELS: 3 Star 8.5L/min (S17503)