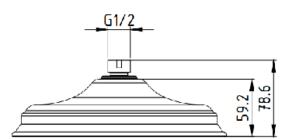

#### Information

Finish: Chrome Material : Brass Operating Temperature 1°C to 70°C Operating Pressure 150~500 kPa WELS: 3 Star 8.5L/min (S17503)