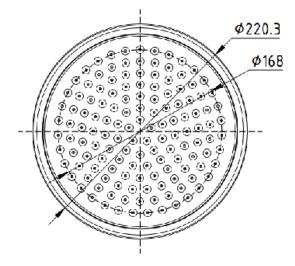

#### Information

Finish: Chrome Material : Brass Operating Temperature 1°C to 70°C Operating Pressure 150~500 kPa WELS: 3 Star 8.5L/min (S17503)